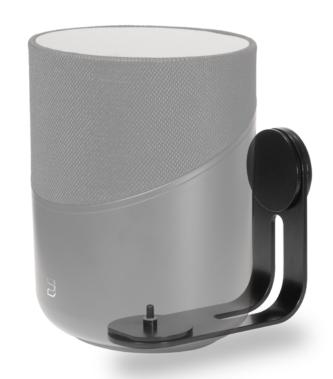

## WM230 WALL MOUNT BRACKET FOR PULSE M

Easily mount your PULSE M to the wall with Bluesound's WM230 Wall Mount. Precision engineered with high-quality materials, the WM230's swivel design allows you to rotate the speaker and direct sound at an optimal angle for enhanced sound quality. Precision-spaced keyhole slots allow for optimal mount placement, even in sub-optimal mounting conditions, and a built-in cable slot gives you flexibility to wire power and network as you need. Available in both black and white satin finishes, the WM230 is a great way to make your PULSE M blend in seamlessly with other Bluesound products around your home.

KEEP YOUR PULSE M SAFE AND SECURE

HIGH-QUALITY, STEEL CONSTRUCTION

180° TOTAL SWIVEL CONTROL

KEYHOLE SLOTS FOR FLEXIBLE AND PRECISE PLACEMENT

FLEXIBLE CABLE MANAGEMENT THROUGH BUILT-IN SLOT DESIGN

AVAILABLE IN BLACK OR WHITE SATIN FINISHES