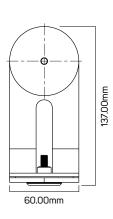

## WM230

## WM230 WALL MOUNT BRACKET FOR PULSE M









Easily mount your PULSE M to the wall with Bluesound's WM230 Wall Mount. Precision engineered with high-quality materials, the WM230's swivel design allows you to rotate the speaker and direct sound at an optimal angle for enhanced sound quality. Precision-spaced keyhole slots allow for optimal mount placement, even in sub-optimal mounting conditions, and a built-in cable slot gives you flexibility to wire power and network as you need. Available in both black and white satin finishes, the WM230 is a great way to make your PULSE M blend in seamlessly with other Bluesound products around your home.

KEEP YOUR PULSE M SAFE AND SECURE

HIGH-QUALITY, STEEL CONSTRUCTION

180° TOTAL SWIVEL CONTROL

KEYHOLE SLOTS FOR FLEXIBLE AND PRECISE PLACEMENT

FLEXIBLE CABLE MANAGEMENT THROUGH BUILT-