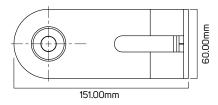

## WM230

## WM230 WALL MOUNT BRACKET FOR PULSE M









Easily mount your PULSE M to the wall with Bluesound's WM230 Wall Mount. Precision engineered with high-quality materials, the WM230's swivel design allows you to rotate the speaker and direct sound at an optimal angle for enhanced sound quality. Precision-spaced keyhole slots allow for optimal mount placement, even in sub-optimal mounting conditions, and a built-in cable slot gives you flexibility to wire power and network as you need. Available in both black and white satin finishes, the WM230 is a great way to make your PULSE M blend in seamlessly with other Bluesound products around your home.

KEEP YOUR PULSE M SAFE AND SECURE

HIGH-QUALITY, STEEL CONSTRUCTION

180° TOTAL SWIVEL CONTROL

KEYHOLE SLOTS FOR FLEXIBLE AND PRECISE PLACEMENT

FLEXIBLE CABLE MANAGEMENT THROUGH BUILT-IN S