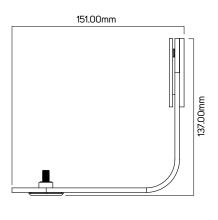

## WM230

## WM230 WALL MOUNT BRACKET FOR PULSE M









Easily mount your PULSE M to the wall with Bluesound's WM230 Wall Mount. Precision engineered with high-quality materials, the WM230's swivel design allows you to rotate the speaker and direct sound at an optimal angle for enhanced sound quality. Precision-spaced keyhole slots allow for optimal mount placement, even in sub-optimal mounting conditions, and a built-in cable slot gives you flexibility to wire power and network as you need. Available in both black and white satin finishes, the WM230 is a great way to make your PULSE M blend in seamlessly with other Bluesound products around your home.

KEEP YOUR PULSE M SAFE AND SECURE

HIGH-QUALITY, STEEL CONSTRUCTION

180° TOTAL SWIVEL CONTROL

KEYHOLE SLOTS FOR FLEXIBLE AND PRECISE PLACEMENT

FLEXIBLE CABLE MANAGEMENT THROUGH BUILT-IN